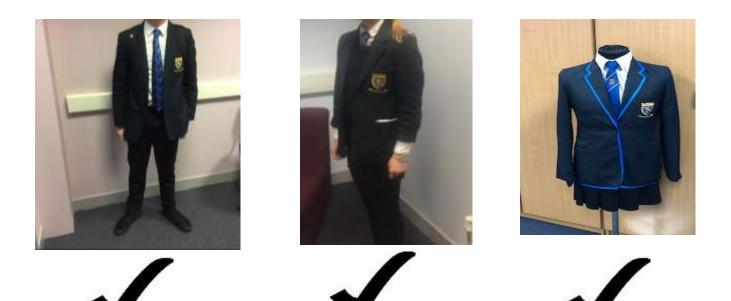

th socks
- Plain navy V neck jersey without any logos
- Black shoes/trainers with absolutely no other colours/logos or white sole
- PE Top (available from our school)
- Shorts/joggies/tracksuit trousers (for PE)

The following items are NOT ACCEPTABLE items of school uniform.

- Hats/scarves/multi-coloured bandanas/head wear with the exception of hijab style headdress worn for religious/cultural reasons
- Knee length socks, colourful socks, colourful/bright/luminous laces
- Hooped/long dangling earings
- Excessive makeup/eyeshadow
- Football or sports' tops of any description
- Tracksuits/joggies (except for PE)
- Denim jackets/jeans, including black jeans
- Hoodies/tops/jackets, vest tops of any description
- Leggings

## Here's what our uniform should look like

S1 – S5

\_\_\_\_\_

S6



## These are not acceptable in our school













Footwear for school



## **Uniform Suppliers**

| Blazer – S1-S6                             | Supplied by LogoXpres. All orders placed online by <u>July 10<sup>th</sup></u><br><u>2020</u> will be delivered free to our school for collection on 7 <sup>th</sup> or<br>10 <sup>th</sup> August 2019. Final deadline for placing order for delivery<br>by courier is <u>July 20<sup>th</sup> 2020</u> and which will incur a £5.50<br>courier charge. |  |  |  |
|--------------------------------------------|-----------------------------------------------------------------------------------------------------------------------------------------------------------------------------------------------------------------------------------------------------