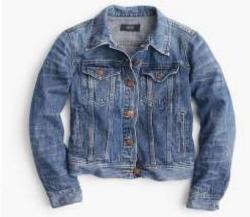

The following items are NOT ACCEPTABLE items of school uniform.

- Hats/scarves/multi-coloured bandanas/head wear with the exception of hijab style headdress worn for religious/cultural reasons
- Knee length socks, colourful socks, colourful/bright/luminous laces
- Hooped/long dangling earings
- Excessive makeup/eyeshadow
- Football or sports' tops of any description
- Tracksuits/joggies (except for PE)
- Denim jackets/jeans, including black jeans
- Hoodies/tops/jackets, vest tops of any description
- Leggings