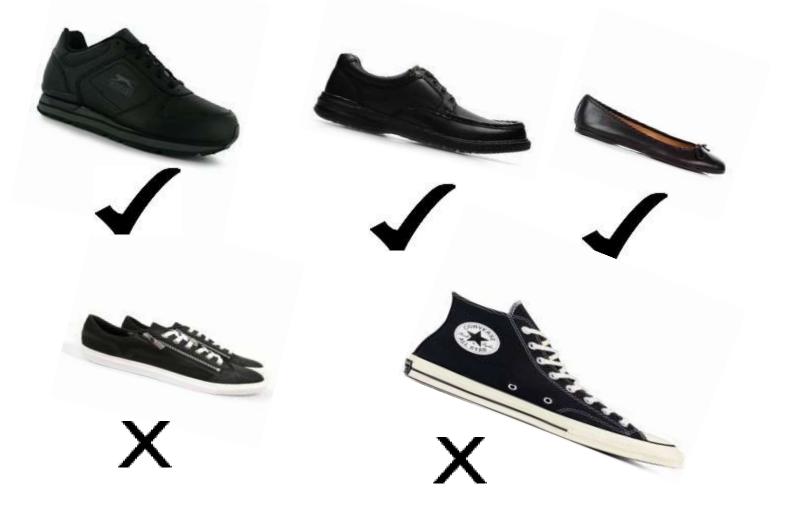

Acceptable Uniform:

- School blazer, white shirt
- School tie worn up to the top button
- Black dress trousers (not casual/denim/jeans/tight figure hugging)
- Black skirt of an appropriate length (ie must be lower than bottom of blazer)
- Skirt must be worn with black tights and not knee length socks
- Plain navy V neck jersey without any logos
- Black shoes/trainers with absolutely no other colours/logos or white sole
- PE Top (available from our school)
- Shorts/joggies/tracksuit trousers (for PE)

The following items are NOT ACCEPTABLE items of school uniform.

- Hats/scarves/multi-coloured bandanas/head wear with the exception of hijab style headdress worn for religious/cultural reasons
- Knee length socks, colourful socks, colourful/bright/luminous laces
- Hooped/long dangling earings
- Excessive makeup/eyeshadow
- Football or sports' tops of any description
- Tracksuits/joggies (except for PE)
- Denim jackets/jeans, including black jeans
- Hoodies/tops/jackets, vest tops of any description
- Leggings

## These are not acceptable in our school

Footwear for school