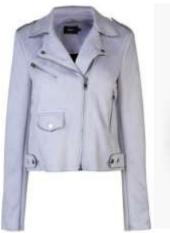

The following items are NOT ACCEPTABLE items of school uniform.

- Hats/scarves/multi-coloured bandanas/head wear with the exception of hijab style headdress worn for religious/cultural reasons
- Knee length socks, colourful socks, colourful/bright/luminous laces
- Hooped/long dangling earings
- Excessive makeup/eyeshadow
- Football or sports' tops of any description
- Tracksuits/joggies (except for PE)
- Denim jackets/jeans, including black jeans
- Hoodies/tops/jackets, vest tops of any description
- Leggings